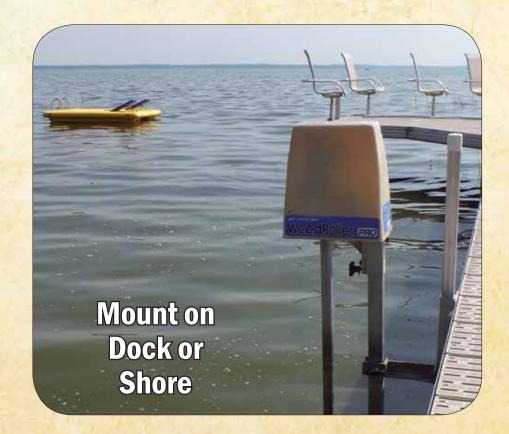

#### **Dock Mounting**

The basic hardware mounts to docks with support legs of 2 inch (or less) diameter round or square dock posts. There is also an optional tripod mounting kit, allowing it to be self standing.

#### **Dock Mounting Kit**

Additional kits make moving your WeedRoller PRO from one location to another quick and easy. **Part #51188** 

#### **Side Post Mounting Kit**

Adding a side post to your dock is easy. Simply mount the custom post bracket to the desired location on your dock. Slide the new side post into the securing bracket and tighten. **Part #51351** 

#### **Tripod Mounting Kit**

Installing a tripod mounting kit offers the flexibility to use your WeedRoller PRO independently of any other structure. **Part #51181** 