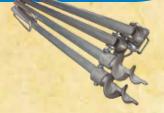

#### **Flex Coupler**

If your lake bottom is fairly uneven you will want to consider adding flex couplers in between the connection points of your WeedRoller PRO tubes. Part #51192

#### Lake Bottom Rollers

The WeedRoller PRO comes standard with 21 feet of lake bottom rollers, offering you a 42 foot diameter reach. If you're looking for more coverage, additional 7 foot tubes are available. Expand for a total of 84 foot diameter. Part #51302

#### **Deep Water Extension**

If your environment requires a longer reach to the bottom of the lake, a deep water extension kit can be added to ensure the motor head is far enough above the surface of the water. (Maximum of two kits per unit) Part #51301