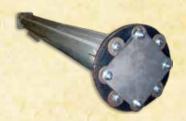

#### 21 Feet Of Lake Bottom Rollers

The three 7 foot rollers make the WeedRoller PRO easy to handle and bolt together with a steel coupler at the beginning and flexible couplers between the 7 and 14 foot lengths.

An optional coupler can be installed between these tube assemblies to provide additional flexibility. These couplers allow the rollers to follow variations in the contour of the lake bottom. All tubes are made of aluminum and are 6 inches in diameter. Add up to three more Rollers for a total of six. 42 foot radius of weed removal.