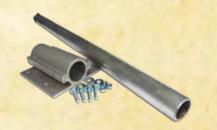

#### 21 Feet Of Lake Bottom Rollers

The three 7 foot rollers make the WeedRoller PRO easy to handle and bolt together with a steel coupler at the beginning and flexible couplers between the 7 and 14 foot lengths.

An optional coupler can be installed between these tube assemblies to provide additional flexibility. These couplers allow the rollers to follow variations in the contour of the lake bottom. All tubes are made of aluminum and are 6 inches in diameter. Add up to three more Rollers for a total of six. 42 foot radius of weed removal.

#### **Dock Mounting**

The basic hardware mounts to docks with support legs of 2 inch (or less) diameter round or square dock posts. There is also an optional tripod mounting kit, allowing it to be self standing.

#### Lake Bottom Rollers

The WeedRoller PRO comes standard with 21 feet of lake bottom rollers, offering you a 42 foot diameter reach. If you're looking for more coverage, additional 7 foot tubes are available. Expand for a total of 84 foot diameter. Part #51302