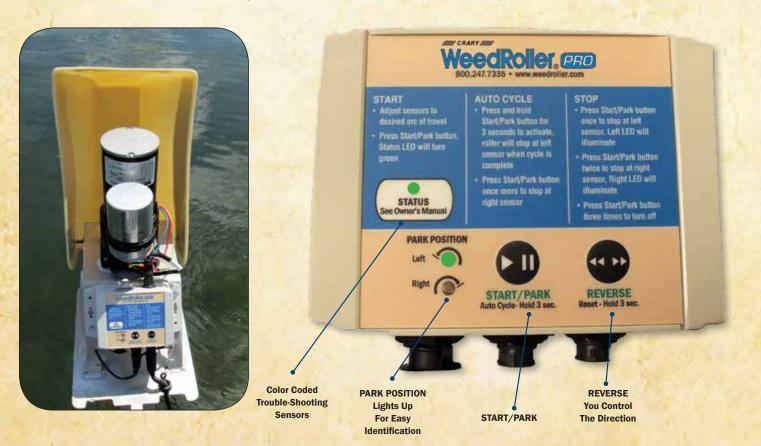

#### **Auto Cycle**

Your dealer can program the unit to cycle from 12 hours to 5 days. Simply press and hold the start button and the WeedRoller PRO does the rest.

#### Park

You chose where the unit starts and stops.

#### **Time Out**

The WeedRoller PRO senses heavy weed or muck conditions that may prevent it from getting through its full travel path on the first try. If sensed, it will automatically reverse rotation to avoid getting stuck. For further protection if unsuccessful after three attempts the unit will shut down to allow removal of the obstruction.

#### **Dock Mounting**

The basic hardware mounts to docks with support legs of 2 inch (or less) diameter round or square dock posts. There is also an optional tripod mounting kit, allowing it to be self standing.

#### **Safety First**

110-volt household current is converted to 28-volt AC through the power converter. Also included is an 8 amp circuit breaker on the 28-volt, AC side.

#### **Operating Depth**

The basic 28-volt WeedRoller PRO kit has enough clearance for 4.5 feet of water at the drive head.

800.247.7335 • WeedRoller.com