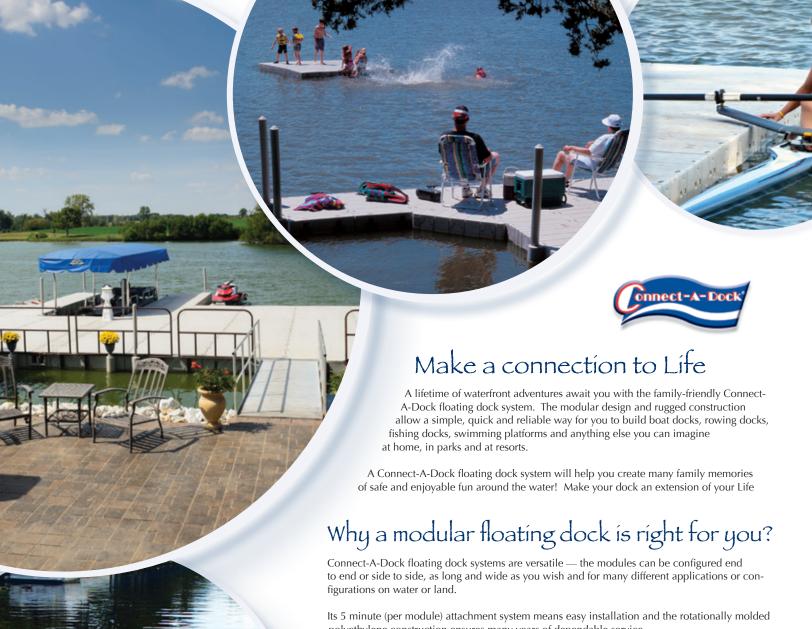

## Applications

- Floating dock slip
- · Walkway in marshy wetlands
- Floating dock for cabins and farm ponds
- · Airplane docks for fly-in fishing
- Swim platforms
- · Moorings for boats
- Rowing/sculling docks
- · Ideal in fluctuating water levels

## Benefits

- Modular design
- · Easy to install
- Wood grain anti-skid surface
- UV protected
- · Environmentally friendly
- Does not contain CCA
- Salt water safe
- 8-Year product warranty