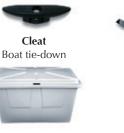

Gangway 4' x 4', 4' x 8' and 4' x 12' sizes Pre-assembled panels and light weight aluminum frame

**2000 Series Bench** Designed to seat two people comfortably

**Power Pedestal** Water & Electrical

**Dock Boxes**Five sizes