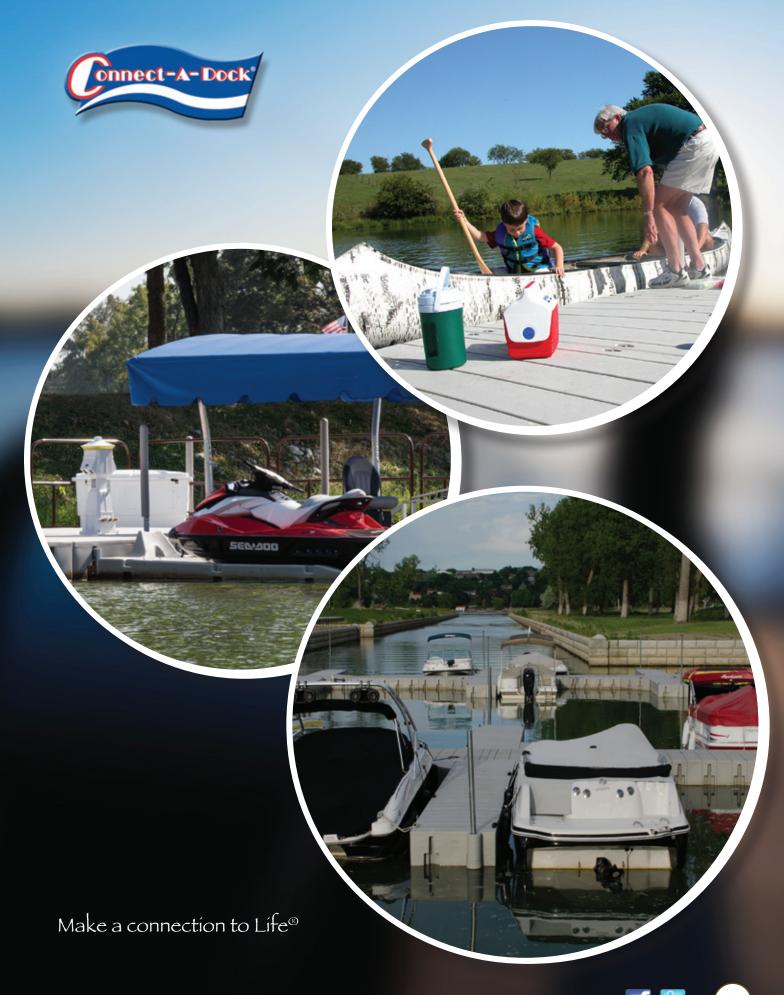

## Applications

- Floating dock slip
- · Walkway in marshy wetlands
- Floating dock for cabins and farm ponds
- · Airplane docks for fly-in fishing
- Swim platforms
- · Moorings for boats
- Rowing/sculling docks
- · Ideal in fluctuating water levels

## Benefits

- Modular design
- · Easy to install
- Wood grain anti-skid surface
- UV protected
- · Environmentally friendly
- Does not contain CCA
- Salt water safe
- 8-Year product warranty