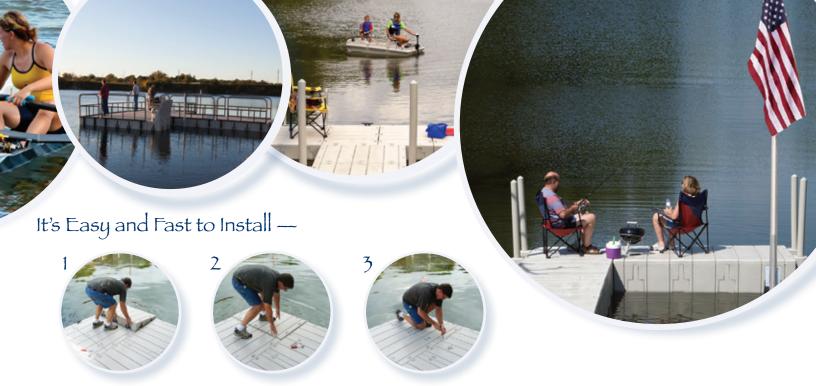

## Applications

- Floating dock slip
- · Walkway in marshy wetlands
- Floating dock for cabins and farm ponds
- · Airplane docks for fly-in fishing
- Swim platforms
- · Moorings for boats
- Rowing/sculling docks
- · Ideal in fluctuating water levels

## Benefits

- Modular design
- · Easy to install
- Wood grain anti-skid surface
- UV protected
- · Environmentally friendly
- Does not contain CCA
- Salt water safe
- 8-Year product warranty