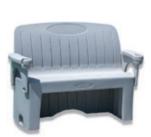

Gangway 4' x 4', 4' x 8' and 4' x 12' sizes Pre-assembled panels and light weight aluminum frame

**2000 Series Bench** Designed to seat two people comfortably

**Power Pedestal** Water & Electrical

**Dock Boxes**Five sizes